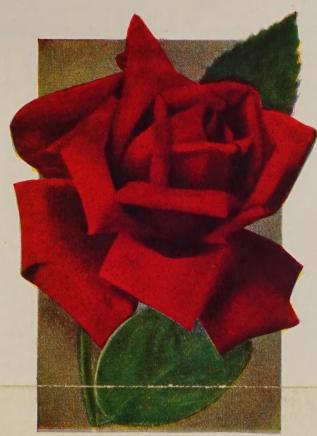

# TYTEX EVERBLOOMIN

Dainty Bess

Joanna Hill

Briarcliff

AMERICAN BEAUTY. Dark red.

AMI QUINARD
A beautiful dark red.

ANTOINE RIVOIRE
Two-tone pink, beautiful in bud.

Yellow and burnt orange.